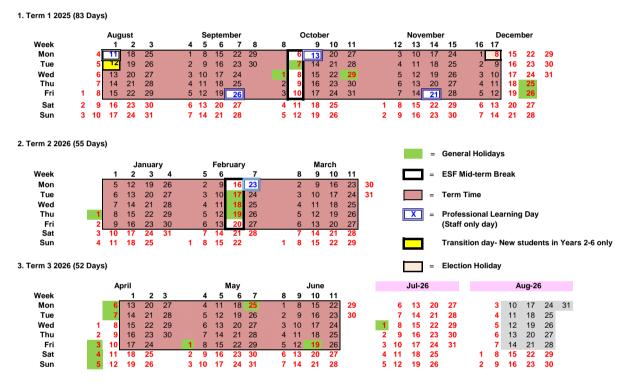

## ESF 2025/2026 SCHOOL CALENDAR

SCHOOL TERMS AND HOLIDAYS

## TOTAL: 190 SCHOOL DAYS INCLUDING 5 CPD DAYS (Staff only days)

- Calendar constructed to allow: one-week mid-term break in Term 1; one-week mid-term break in Term 2 (to include Lunar New Year holiday); 3-week break at Christmas; and 2-week break at Easter; year end on 26 June 2026.
- 2 Start date for 2026/2027 shown for indication only. ESF recommends individuals and families avoid making travel plans for August 2026 until the school start date and back-to-school dates are confirmed.
- Three Professional Learning (PL) days are fixed, with one School-based PL day on 11 August 2025 and two ESF-wide
  PL days on 13 October 2025 and 23 February 2026. KJS based PL days are currently 19 September and 21 November (subject to change until final calendar issued in 2025).
- 4 The final calendar will be issued following the Hong Kong Government's gazetting of 2026 public holidays in mid 2025.